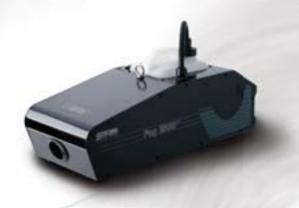

## **FOG 1500 FT™**

## Description

- Power: 230V/50HzHeater: 1,500W
- Output: 20,000 Cu.ft/min.

of theatres, TV studios and major staged events.

- · Heat up time: 11 min.
- Liquid Consumption Rate: 13 min./liter (100% Output)
- Tank Capacity: 6 liter
- Low Fluid Indicator: Blue LED
- One DMX control channel
- 10 meter wired remote control module included
- Weight: 15.5 kg (34.2 lbs)
- Dimensions: 646 x 240 x 190 mm (25.4 x 9.4 x 7.5")