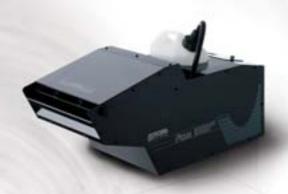

## **FOG 1500 FT™**

## Description

- Power: 230V/50HzHeater: 1,500W
- Output: 20,000 Cu.ft/min.

of theatres, TV studios and major staged events.

- · Heat up time: 11 min.
- Liquid Consumption Rate: 13 min./liter (100% Output)
- Tank Capacity: 6 liter
- Low Fluid Indicator: Blue LED
- One DMX control channel
- 10 meter wired remote control module included
- Weight: 15.5 kg (34.2 lbs)
- Dimensions: 646 x 240 x 190 mm (25.4 x 9.4 x 7.5")